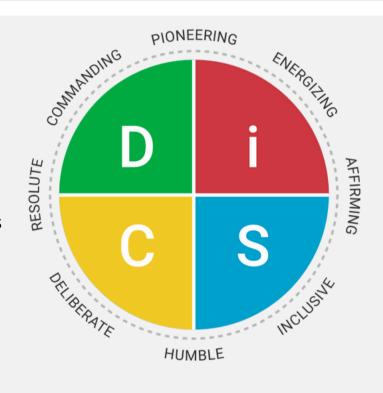

## THE MODEL - DISC

Everything DiSC gives people a quick and intuitive way to understand themselves and others using DiSC—a simple yet powerful model that describes four basic behavioral styles: D, i, S, and C.

Everyone is a blend of all four DiSC styles—usually, one, two, or even three styles stand out. Each person has a unique behavioral profile with different styles and priorities—no one style is better or worse than the next. We believe that these differences in style can be extremely valuable. Once you assess these differences and harness their value, better workplace communication AND healthier organizations become possible.